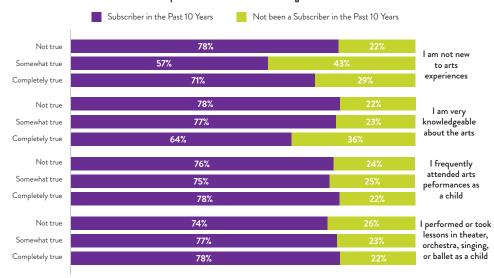

## Higher Likelihood to be a Subscriber if Familiar and Knowledgeable About the Arts

Determinants of Arts Exposure v. Subscriber to an Arts Organization in the Past 10 Years

N=4600