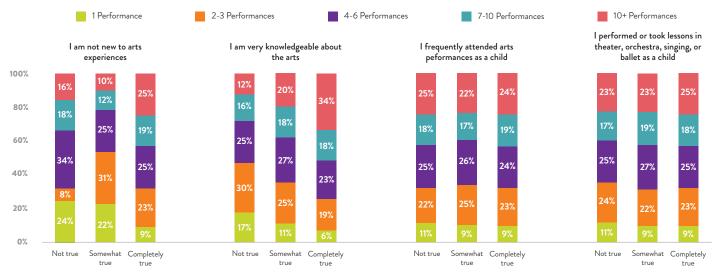

## Patrons Attend More Performances if Familiar and Knowledgeable About the Arts

Determinants of Arts Exposure v. Number of Performances Attended of a Specific Classical Genre in the Past Year

N=4600

FIGURE 2