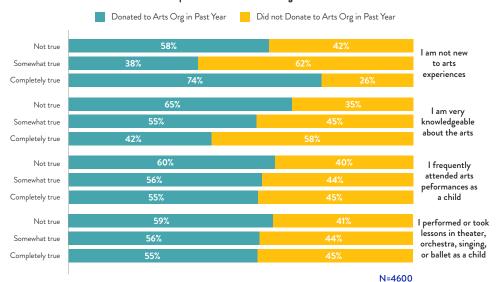

## More Propensity to Donate if Familiar and Knowledgeable About the Arts

Determinants of Arts Exposure v. Donor to an Arts Organization in the Past Year

FIGURE 3