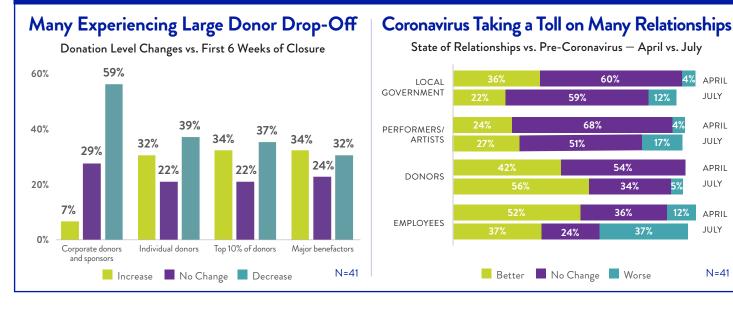

Benchmarking

**JULY 22, 2020** 

The Advisory Board for the Arts surveyed leaders at arts organizations — including operas, symphonies, festivals, theaters, venues, and museums — about the impacts of coronavirus on their institutions. This online survey was fielded **July 9–21, 2020.** This is the twelfth survey of the series.





Transforming Arts Organizations Worldwide

## Arts Organization Coronavirus Impact & Response Benchmarking

**JULY 22, 2020** 

The Advisory Board for the Arts surveyed leaders at arts organizations — including operas, symphonies, festivals, theaters, venues, and museums — about the impacts of coronavirus on their institutions. This online survey was fielded **July 9–21, 2020.** This is the twelfth survey of the series.



## **KEY STAKEHOLDER RELATIONSHIPS**