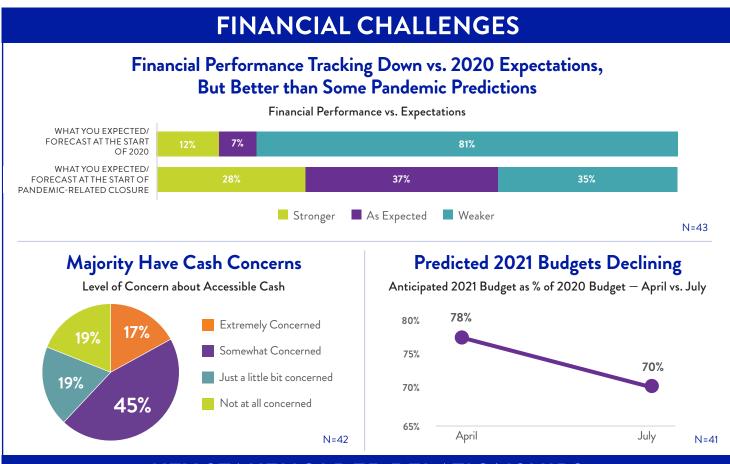

anization Coronavirus Impact & Response Benchmarking

**JULY 22, 2020** 

The Advisory Board for the Arts surveyed leaders at arts organizations — including operas, symphonies, festivals, theaters, venues, and museums — about the impacts of coronavirus on their institutions. This online survey was fielded **July 9–21, 2020.** This is the twelfth survey of the series.





Transforming Arts Organizations Worldwide

## Arts Organization Coronavirus Impact & Response Benchmarking

**JULY 22, 2020** 

The Advisory Board for the Arts surveyed leaders at arts organizations — including operas, symphonies, festivals, theaters, venues, and museums — about the impacts of coronavirus on their institutions. This online survey was fielded **July 9–21, 2020.** This is the twelfth survey of the series.



## **KEY STAKEHOLDER RELATIONSHIPS**