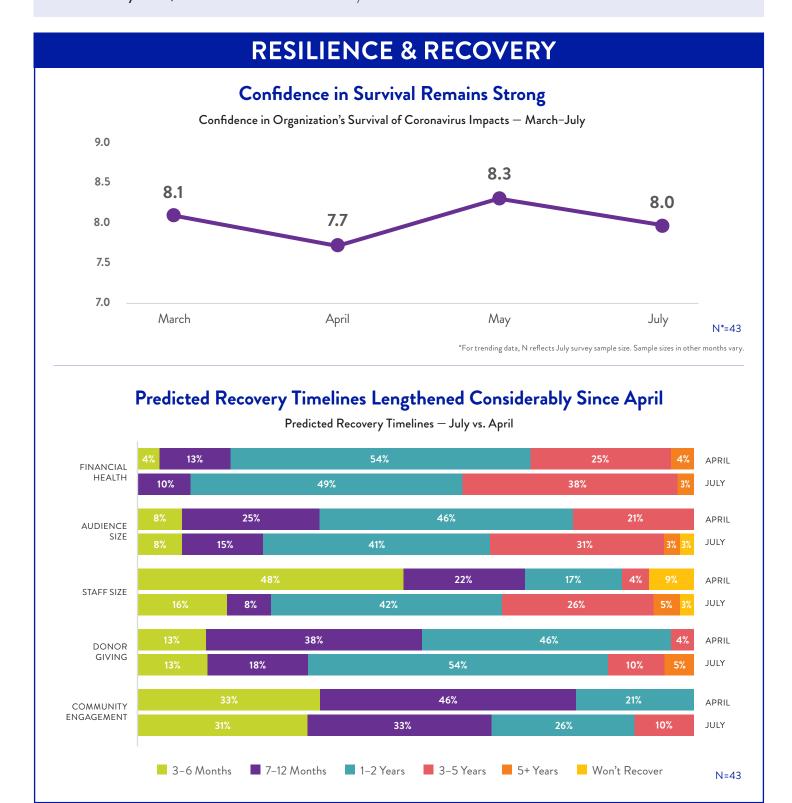

## Arts Organization Coronavirus Impact & Response Benchmarking

**JULY 22, 2020** 

The Advisory Board for the Arts surveyed leaders at arts organizations — including operas, symphonies, festivals, theaters, venues, and museums — about the impacts of coronavirus on their institutions. This online survey was fielded **July 9–21, 2020.** This is the twelfth survey of the series.





Transforming Arts Organizations Worldwide

## Arts Organization Coronavirus Impact & Response Benchmarking

**JULY 22, 2020** 

The Advisory Board for the Arts surveyed leaders at arts organizations — including operas, symphonies, festivals, theaters, venues, and museums — about the impacts of coronavirus on their institutions. This online survey was fielded **July 9–21, 2020.** This is the twelfth survey of the series.



## **KEY STAKEHOLDER RELATIONSHIPS**