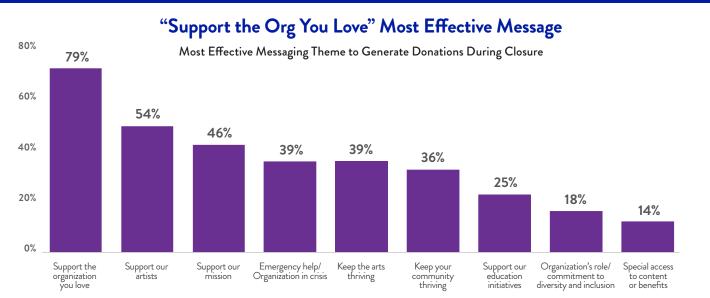

## **CORONA-SPECIFIC CAMPAIGNS**

#### Most Have Run Pandemic-Focused Campaigns

Orgs Running Coronavirus-Specific Donation Campaigns

N=28