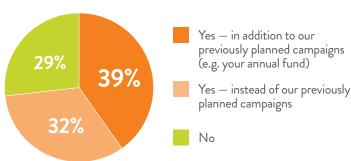

#### Most Have Run Pandemic-Focused Campaigns

Orgs Running Coronavirus-Specific Donation Campaigns

N=28