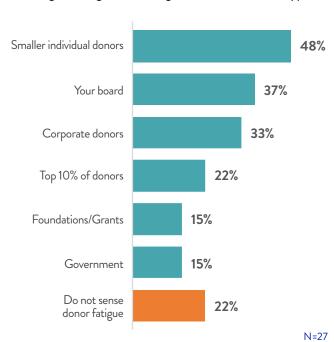

#### Most Sense At Least Some Donor Fatigue

Orgs Sensing "Donor Fatigue" From Each Donor Type