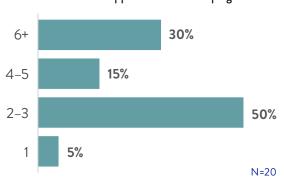

d for the Arts surveyed leaders at arts organizations — including operas, symphonies, festivals, theaters, venues, schools, advocacy organizations, and museums — about the impacts of coronavirus on their institutions as well as other relevant topics of interest. This online survey was fielded **August 24–September 3, 2020**. This is the fifteenth survey of the series.

## **NEW DONOR BENEFITS**

#### Most Experimenting with New Benefits

Orgs Offering New Donor/Member Benefits During Closure



N=26

#### Content and Access Top New Benefits

Orgs Offering Each Type of New Benefit



## **CORONA-SPECIFIC CAMPAIGNS**

#### Most Have Run Pandemic-Focused Campaigns

Orgs Running Coronavirus-Specific Donation Campaigns



N=28

#### Multiple Donation Appeals

Number of Appeals Within Campaign



#### Many Corona-Campaigns Overperforming

Results of Coronavirus-Specific Campaign



#### Impact on Other Campaigns Unclear

Impact of Corona-Specific Campaign on Other Efforts



N=20