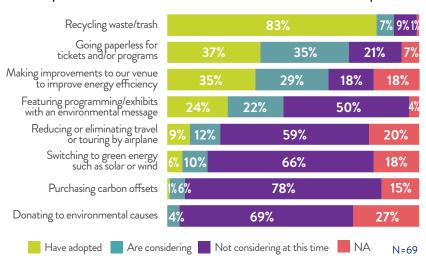

# Recycling Only Green Practice Adopted by Majority

N=64

Adoption and Consideration of Practices to Limit Environmental Impact

Transforming Arts Organizations Worldwide