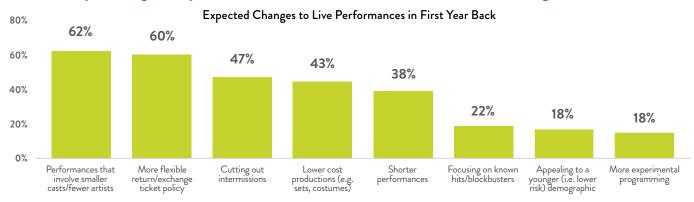

## Many Changes Expected After Return to Performances with Larger Audiences

N=60 Performing Arts Orgs