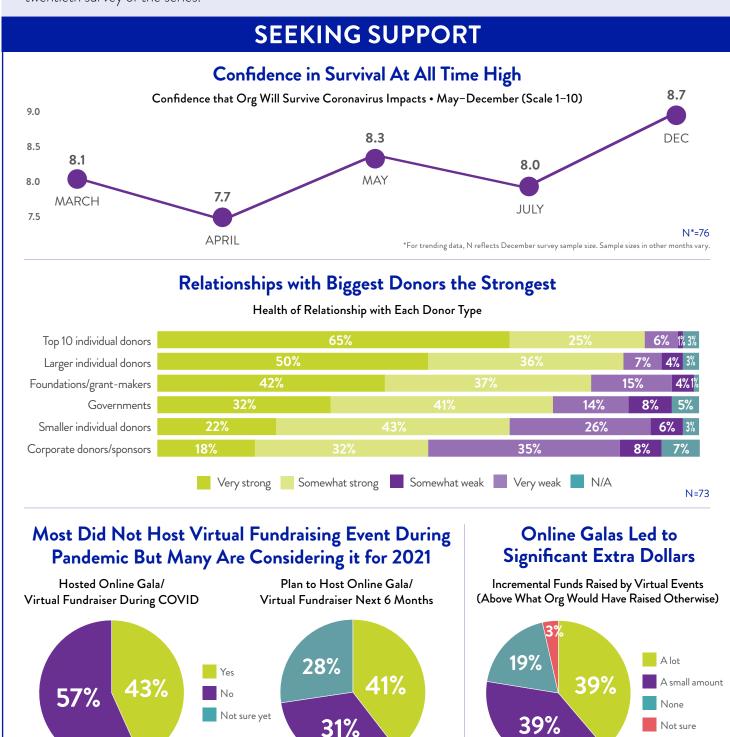

#### **DECEMBER 8, 2020**

The Advisory Board for the Arts surveyed leaders at arts organizations — including operas, symphonies, festivals, theaters, venues, schools, advocacy organizations, and museums — about the impacts of coronavirus on their institutions as well as other relevant topics of interest. This online survey was fielded **November 30–December 4, 2020.** This is the twentieth survey of the series.