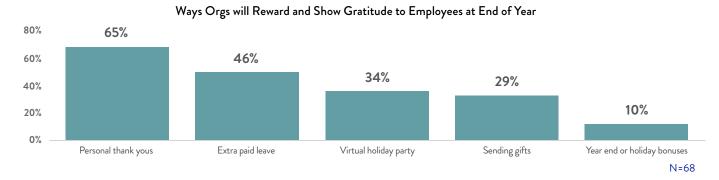

# **EMPLOYEE APPRECIATION**

## Orgs To Show Gratitude with Personal Thank Yous and More Time Off