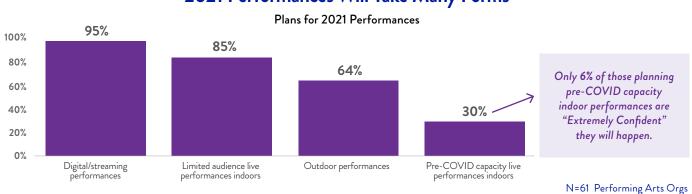

* This is the twentieth survey of the series.



## THINKING GREEN



"Green" Issues Important

# Recycling Only Green Practice Adopted by Majority

N=64

Adoption and Consideration of Practices to Limit Environmental Impact





Transforming Arts Organizations Worldwide

# Arts Organization Coronavirus Impact & Response Benchmarking

#### **DECEMBER 8, 2020**

The Advisory Board for the Arts surveyed leaders at arts organizations — including operas, symphonies, festivals, theaters, venues, schools, advocacy organizations, and museums — about the impacts of coronavirus on their institutions as well as other relevant topics of interest. This online survey was fielded **November 30–December 4, 2020.** This is the twentieth survey of the series.



### 2021 Performances Will Take Many Forms



## Many Changes Expected After Return to Performances with Larger Audiences



N=60 Performing Arts Orgs

# **EMPLOYEE APPRECIATION**

## Orgs To Show Gratitude with Personal Thank Yous and More Time Off