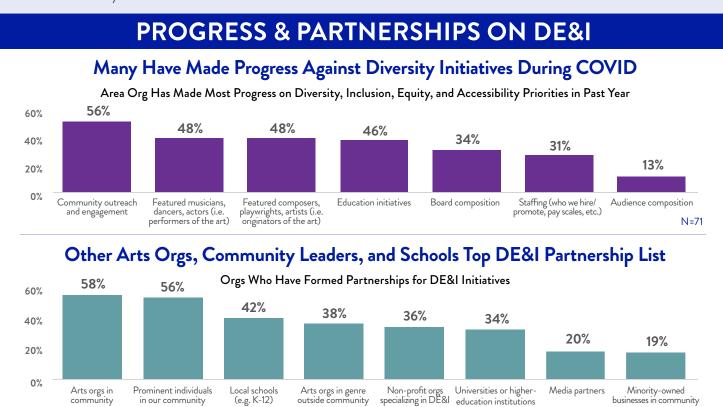

#### **DECEMBER 8, 2020**

The Advisory Board for the Arts surveyed leaders at arts organizations — including operas, symphonies, festivals, theaters, venues, schools, advocacy organizations, and museums — about the impacts of coronavirus on their institutions as well as other relevant topics of interest. This online survey was fielded **November 30–December 4, 2020.** This is the twentieth survey of the series.