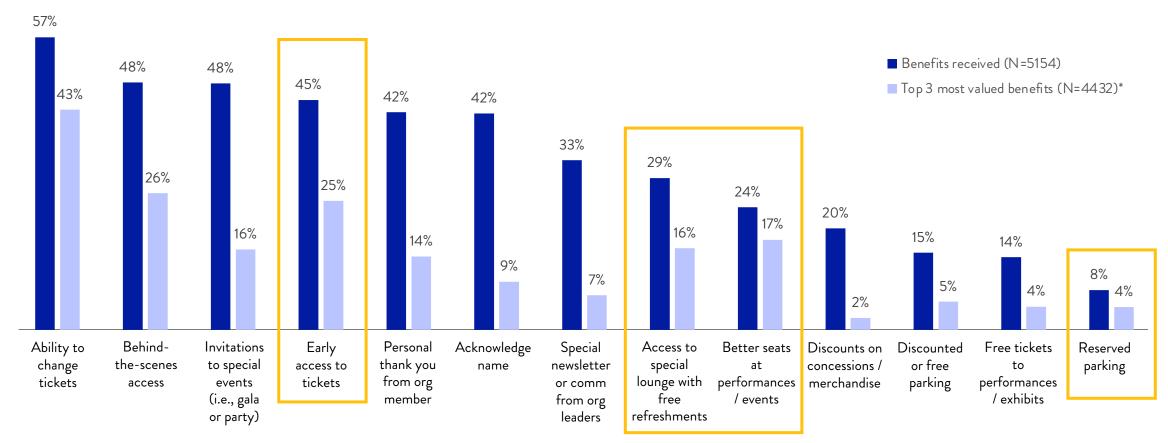

#### Common Trends

- There is a remarkable similarity amongst the schemes and very few organizations (with the exception of the Van Gogh Museum) seems to be trying to differentiate themselves in this area
- Organizations typically separate philanthropic giving (friends/patrons) from subscriptions (ticket packages and discounts)
- Quite a few organizations have separate young people membership and patron programmes
- Membership levels are usually grouped into two macro-categories ("Friends" and "Patrons"), with the higher category ("Patrons") receiving more personal relationship.
- UK organizations tend to have fewer 'levels' than in the US. The mean number of 'Friends' levels is 3 and 'Patrons' levels is 4 in the UK. In the U.S. it is 6 and 7 respectively. This is based on the 15 organizations we analysed.
- Membership levels are additive the higher levels encompass the same benefits of the lower levels and add some new ones. Also, sometimes the benefit is the same, but the scope is different (for example, if a lower level gives access to two complimentary events, the higher level might give access to four).
- From our other research, the most important benefits for donors (below the highest patron levels) tend to be around tickets (early access, best seats, easy returns, etc.) and special access (private events, meet the artist, dedicated areas, etc.)