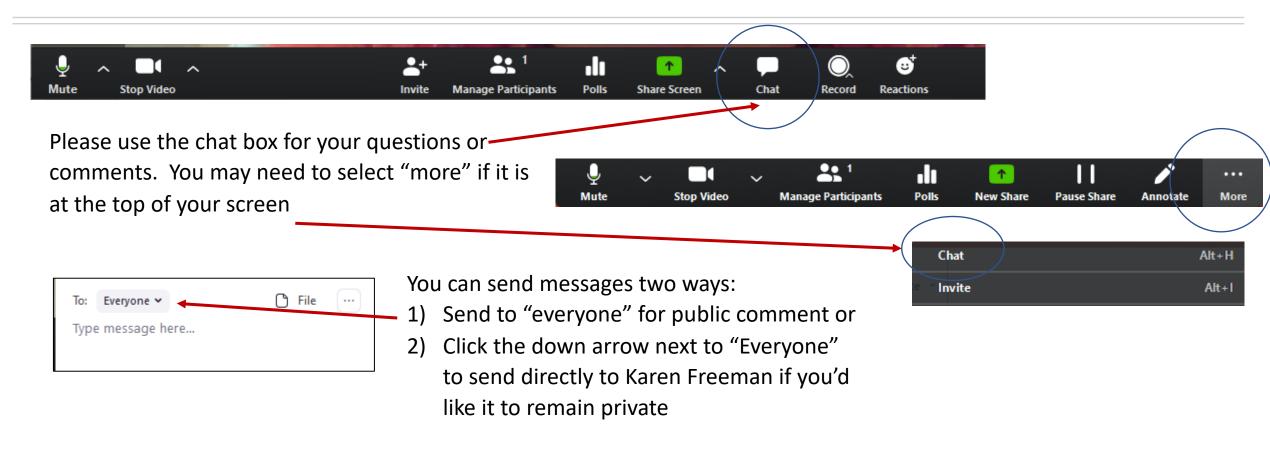

Transforming Arts Organizations Worldwide

# Surviving a Shutdown: Lessons Learned from Prior Closure

12 May 2020

#### Welcome to Our Participants



### How to Participate



#### Let's test this: please type in the chat box who you are and where you're from

## **Today's Guests**



Paul Hogle President & CEO, Cleveland Institute of Music



Paige Price Producing Artistic Director, Philadelphia Theatre Company

## **ARC: CEO polling, ABA Live Webinar Summaries**

- A replay and summary of this ABA Live webinar will be posted on the ARC tomorrow
- You will receive our weekly email that includes summary of this ABA Live and registration details for next session
- We also conduct weekly quick polling of arts CEOs and share back results
- Want someone else to join? Email <u>register@advisoryarts.com</u> to receive all invites and the weekly emails



#### www.advisoryboardarts.com/arts-resilience-center

#### We Want Your Feedback



Transforming Arts Organizati